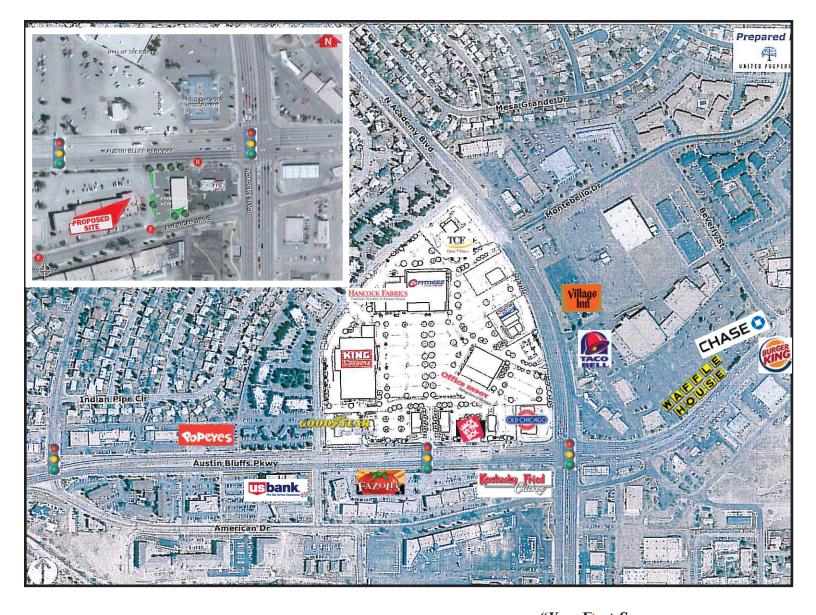

### **Austin Bluffs Center**

Colorado Springs, Colorado

- High Traffic Restaurant Location
- Drive Through Window
- Lighted Full Movement Entrance
- Major Monument Sign
- Across From New King Soopers
- Center Looks Good/Recently Remodeled
- Major North Academy Intersection
- Set-up For Restaurant Grease Trap
- Join ABETTERREST BEDROOMS, Credit Union of Colorado and Boulder Running Company
- Space 3,250 sq.ft.
- Rates \$20.00 NNN
- NNN/CAM \$4.50